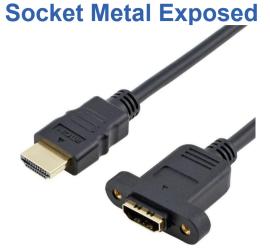

## **Description:**

Expertly designed to unite two HDMI cables via a panel mount, the cable facilitates a secure display connection from any source. Its compact form minimizes signal loss, promising clear and detailed output up to 4K\*2K@50/60 (2160p).

### **Specification:**

· Connector 1: HDMI 2.0 male, gold plated

· Connector 2: HDMI 2.0 female with screw locking, gold plated

· Nut and Screw type: M3 nickel plated

Hole Pitch: 29±1mm

Cable Conductor: Bare copperWire Gauge: 28+30AWG